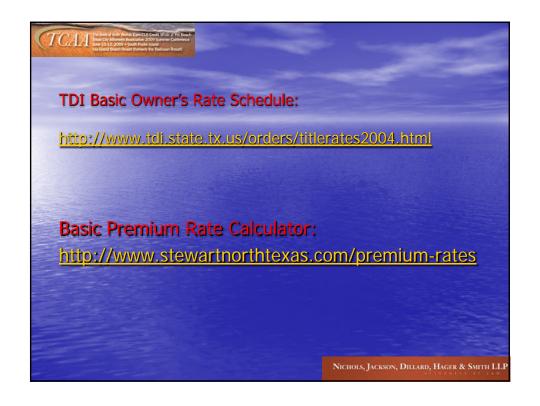

```
What is the cost for title insurance?

$ 10,000 policy (min) = $229.00

$ $50,000 policy = $503

$ $100,000 policy = $843

$ $500,000 policy = $843

$ $500,000 policy = $2979

$ $1 million policy = $5649

Same premium no matter where in the state or which title company!
```

## TCAM Sent of both Wide Ear CLE Codd Wide SFR Death Sens Cry Manage Association (2009 Southern Carlomace Sense Cry Stamper Association (2009 Southern Carlomace Sense Cod 22 2009 South Parts Institute Code Sense Cod 22 2009 South Parts Institute Code Sense Code Sens