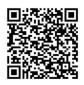

 $\clubsuit$  Loading...

State Bar of Texas Accreditation Notice · Sponsor Portal

Scanning this code takes you directly to the State Bar of Texas MCLE reporting tool with information for this course automatically filled in.

For an attorney to report your attendance, simply scan the code, log in, certify that the requested credit is correct, and click submit.

To download a QR barcode of different sizes, go to: https://www.texasbar.com/qr/? crs=174092526