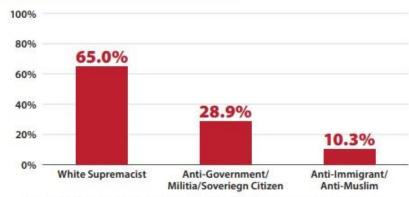

#### Sub-Ideologies of Far-Right Extremists in the U.S., 1948-2018 (N=977)

The PIRUS data also capture the sub-ideological affiliations of U.S. extremists, showing both distinct and overlapping views within the far-right and far-left movements.

Among far-right extremists, the majority (65%) demonstrate some expression of White supremacism, a view that people of European descent (typically Christians and especially men) are inherently superior to others and should therefore dominate social, political, and cultural institutions.

Anti-immigrant and anti-Muslim views are typically integrated into White supremacists' racialized definitions of religion, ethnicity, and nationality. However, some far-right extremists are animated directly in opposition to people who are or are perceived to be immigrants or are of the Islamic faith. Nearly 30 percent of all far-right extremists in the dataset from 2015-2018 were motivated by anti-immigrant and anti-Muslim views compared to 8 percent from 2006-2015.

Note: Chart reflects the percent of far-right extremists in PIRUS who are associated with specific sub-ideologies. Individual extremists may be coded for up to three sub-ideologies, so total percent of cases does not equal 100.

Finally, nearly 30 percent of the far-right extremists in the PIRUS database are or were members of the Sovereign Citizen movement, anti-government militias, and/or express anti-government views. While some anti-government extremists also subscribe to racist, nativist, and anti-Semitic views, others are motivated by a belief that the federal government lacks legitimate governing authority and they work actively to disrupt the enforcement of tax, land, traffic, and weapons laws.