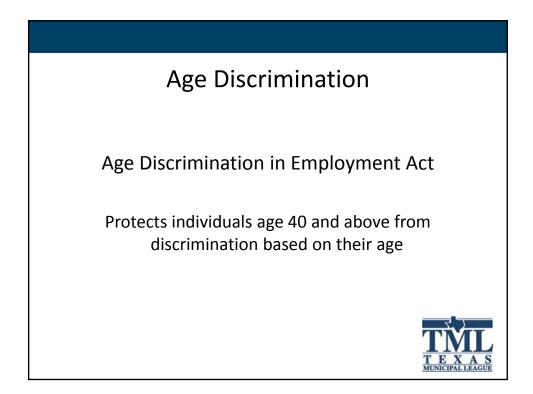

#### Age Discrimination

I'm working on a job description for our new public information officer and I really want someone who understands social media. Can I just say we want someone young and up to date on all these issues?