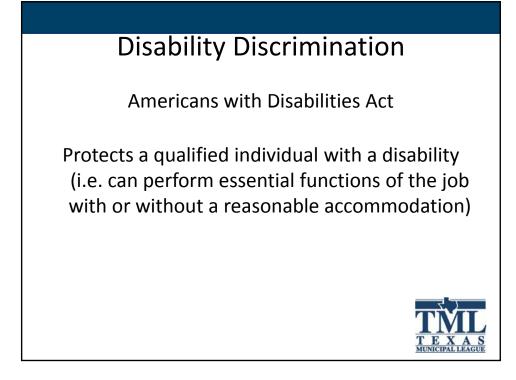

# **Disability Discrimination**

I heard from another employee that the city manager is taking Xanax for anxiety. Can we just fire him?

Why Not?